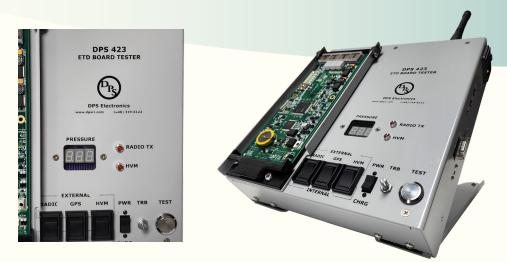

## **DPS 423 Electronic Component Test Station**

## **Description**:

Simplify your repair and qualification processes. The **DPS 423 Electronic Component Test Station** enables the ability to quickly test and diagnose the following components of the **DPS 2020-He ETD**:

- ETD Main PCBs
- Radio
- GPS
- HVM
- Secondary Display

## Features:

- Quick connections via in circuit test probes (no cables)
- Simulates turbine RPM, pressure and voltage (no air needed)!
- Test power and charging with a single switch
- Small form factor for portability and ease of use.
- Used in conjunction with a **DPS 8100 Dual Linker** or **DPS 3030 Head of Train** Device enables testing of the functionality of the ETD components
- USB and serial communication to DPS proprietary Test and Calibration software